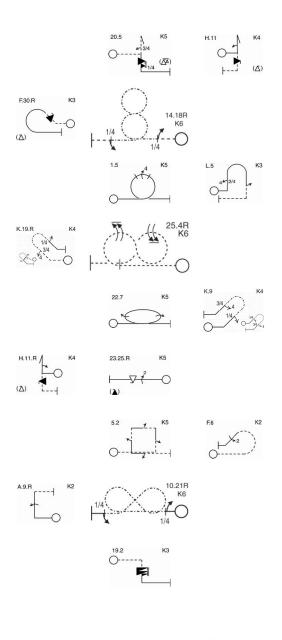

| Unknown 1 |                                                                                                                                      |   |      |
|-----------|--------------------------------------------------------------------------------------------------------------------------------------|---|------|
| 1         | Stall turn, 3 quarter roll up, 1 and 1 quarter snap roll down, inverted entry                                                        | U | K=5  |
| 2         | Stall turn, half roll up, full snap down                                                                                             |   | K=4  |
| 3         | Vertical knife-edge eight, inverted entry and exit                                                                                   | D | K=6  |
| 4         | Half reverse cuban eight with full snap roll, inverted entry                                                                         |   | K=3  |
| 5         | Loop with 4-point roll (from bottom                                                                                                  | U | K=5  |
| 6         | Humpty bump (pull, pull, push) 2 of 4 point roll up, half roll down                                                                  |   | K=3  |
| 7         | Horizontal eight with two rolls integrated in each loop, inverted entry and exit                                                     | D | K=6  |
| 8         | 45 degree up-line from inverted, three consecutive quarter rolls, knife-edge half loop (up or down), quarter roll down, exit upright |   | K=4  |
| 9         | Rolling circle with 2 rolls outside                                                                                                  | U | K=5  |
| 10        | 45 degree up-line from upright, quarter roll, knife-edge half loop (up or down), three consecutive quarter rolls down, exit upright  |   | K=4  |
| 11        | 2 of 2 point roll, full snap roll opposite                                                                                           | D | K=5  |
| 12        | Stall turn, half roll up, full snap down                                                                                             |   | K=4  |
| 13        | Square loop with half rolls, inverted entry                                                                                          | U | K=5  |
| 14        | Half cuban eight, 2 of 2 point roll, inverted entry                                                                                  |   | K=2  |
| 15        | Knife-edge Cuban eight                                                                                                               | D | K=6  |
| 16        | Half square loop with full roll up                                                                                                   |   | K=2  |
| 17        | 2 and one half turn spin, inverted entry, upright exit                                                                               | U | K=3  |
|           |                                                                                                                                      |   | K=72 |